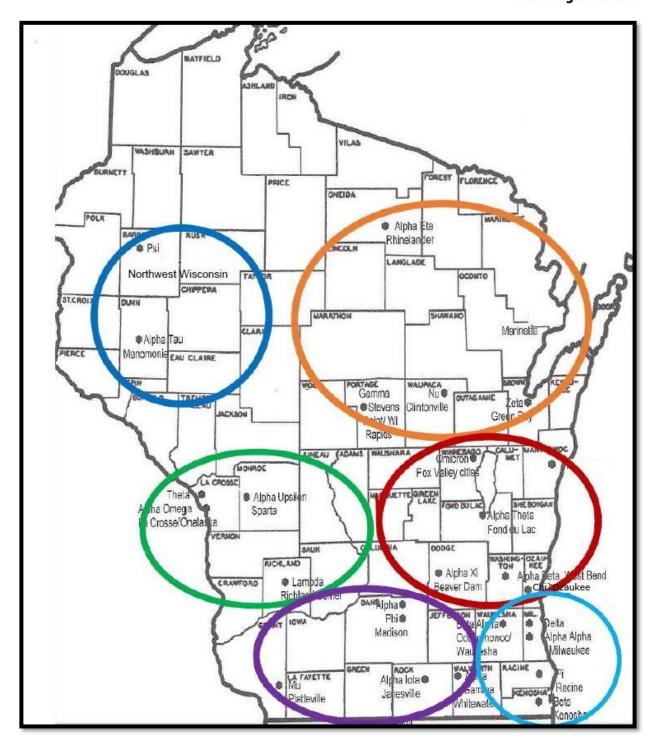

### **2019-2021 CHAPTER MAP**

#### Wisconsin State Organization Convention Rotation Areas

| " isconsin State of Santamon Control Lotation 11 cas |                                    |
|------------------------------------------------------|------------------------------------|
| BLUE ~ Northwest Area (2025)                         | ORANGE ~ Northeast Area (2027)     |
| GREEN ~ West Central Area (2031)                     | RED ~ East Central Area (2021)     |
| PURPLE ~ Southwest Area (2029)                       | LIGHT BLUE ~ Southeast Area (2023) |